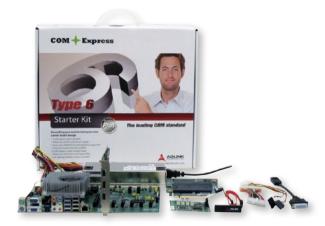

# COM Express® Type 6 Starter Kit Plus

The starter kit plus consists of a COM Express® Type 6 core module with ATX size reference carrier board that offers one PCIe x16 Express slot with proprietary pinout for DDI Adapter card, one PCI Express graphics slot x16, One PCI Express x4 slot and three PCI Express x1 slots, Serial ATA, VGA, LVDS, USB 3.0/2.0, Gigabit LAN, and Super I/O. All necessary cables are included.

#### Standard Items

- Express-BASE6 reference carrier board
- Accessory kit:
- DisplayPort to DVI adapter cable
- SATA cable
- T6-DDI Video Adapter Card
- PCle x16-to-two-x8 Adapter Card
- DB40 DeBug Module
- USB Stick with documentation, drivers, libraries, and BSPs
- Carrier Design Guide and product manuals
- Live Linux on USB