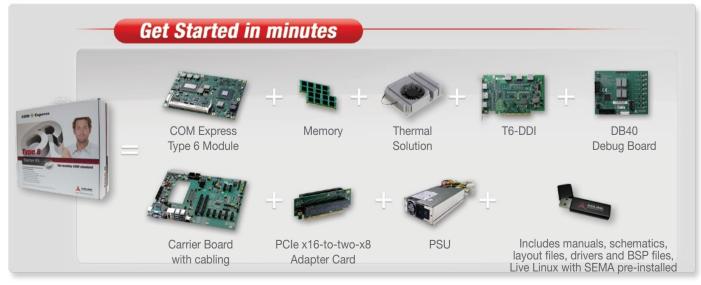

### **Features**

- COM Express® Type 6 Module
- CPU, Memory
- Express-BASE6 Reference Carrier Board
- Thermal Solution (heatspreader and heatsink)
- Schematics, Design Guide, and User Manuals
- ADLINK USB stick with Documentation, Drivers, BSPs, Libraries
- Live Linux USB stick with SEMA pre-installed

The starter kit plus consists of a COM Express® Type 6 core module with ATX size reference carrier board that offers one PCIe x16 Express slot with proprietary pinout for DDI Adapter card, one PCI Express graphics slot x16, One PCI Express x4 slot and three PCI Express x1 slots, Serial ATA, VGA, LVDS, USB 3.0/2.0, Gigabit LAN, and Super I/O. All necessary cables are included.

#### Standard Items

- Express-BASE6 reference carrier board
- Accessory kit:
- DisplayPort to DVI adapter cable
- SATA cable
- T6-DDI Video Adapter Card
- PCle x16-to-two-x8 Adapter Card
- DB40 DeBug Module
- USB Stick with documentation, drivers, libraries, and BSPs
- Carrier Design Guide and product manuals
- Live Linux on USB

## **Optional Items**

- COM Express® Type 6 module with CPU of your choice
- Memory of your choice
- Thermal solution of your choice (heatspreader, heatsink)