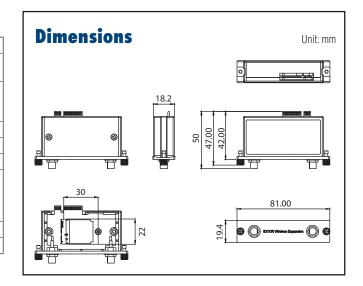

### **Specifications**

| <u> </u>               |                                                                                                                                                                         |
|------------------------|-------------------------------------------------------------------------------------------------------------------------------------------------------------------------|
| Dimensions             | 81 x 19 x 50 mm (3.1 x .76 x 1.9 in)                                                                                                                                    |
| Hardware Compatibility | Compatible with PCM-24BXBK-AE pre-installed system                                                                                                                      |
| Wireless Module        | Advantech EWM-W163M201E<br>Wi-Fi/BT M.2 2230 module with Atheros<br>QCA6174A-5                                                                                          |
| Standard Conformance   | IEEE 802.11 ac/a/b/g/n + Bluetooth 4.2 HS standard                                                                                                                      |
| Data Rate              | 300 Mbps max.                                                                                                                                                           |
| Antenna                | Wi-Fi 2.4 ~ 5GHz dipole antenna                                                                                                                                         |
| OS Support             | Windows 7/8/8.1/10<br>Linux drivers are available for download from<br>third-party websites using an open source code<br>(ath10K for Wi-Fi, ath3k for BT functionality) |
| Operating tTemperature | -20 ~ 60 °C (-4 ~ 149 °F)                                                                                                                                               |
| Relative Humidity      | 95% RH @40 °C. non-condensing                                                                                                                                           |