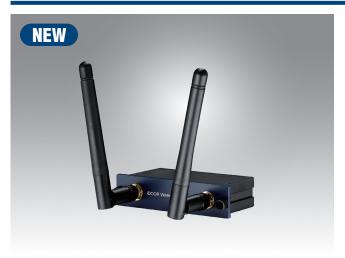

## PCM-24BXWF

# Modular iDoor Box with Wi-Fi, Bluetooth, and Antennas

#### Introduction

The PCM-24BXWF iDoor box is a combination wireless module designed for convenient installation, repair, and upgrades in management and machine-level automation applications. The plug-and-play design supports Wi-Fi/BT M.2 2230 form factor connectors. Utilizing Advantech's iFactory app, this multiple-band wireless solution supports Windows and Linux operating systems for flexible installation.