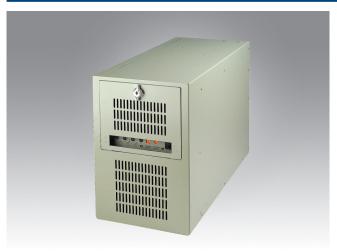

# **IPC-7220**

## **Desktop/wallmount Chassis for ATX/mATX Motherboard**

#### **Features**

- Two 5.25" and two 3.5" shock-resistant drive bays
- Lockable front door to prevent unauthorized access
- LED indicators and alarm notification for system fault detection
- Easy-to-maintain system fan and air filter
- Low noise PWM controlled
- Built-in Intelligent System Module enables whole system fan control and remote manageability