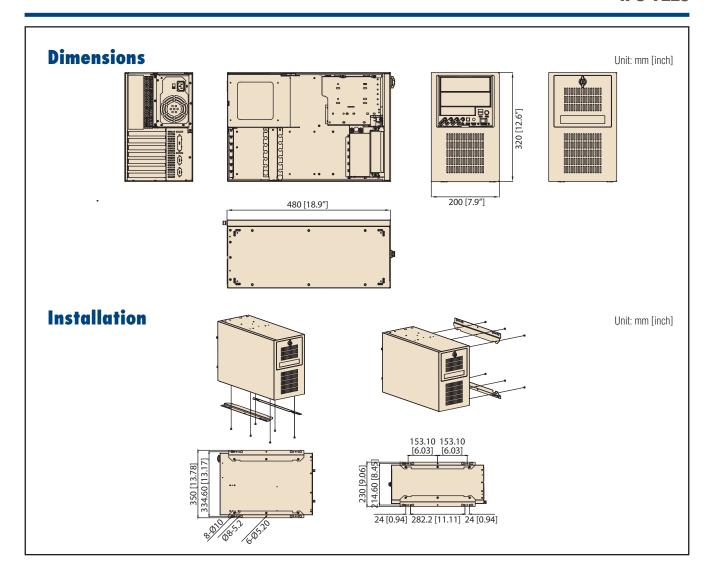

#### **C** € FCC

|                             |                                                                                                                                                                                        | External                                                                                                 | Internal                         |  |
|-----------------------------|----------------------------------------------------------------------------------------------------------------------------------------------------------------------------------------|----------------------------------------------------------------------------------------------------------|----------------------------------|--|
| Drive Bay                   | 5.25"                                                                                                                                                                                  | 2                                                                                                        | -                                |  |
|                             | 3.5"                                                                                                                                                                                   | 1                                                                                                        | 1                                |  |
|                             | Fan                                                                                                                                                                                    | 1 (12 cm / 82 CFM)                                                                                       |                                  |  |
| Cooling                     | Air Filters                                                                                                                                                                            | 2 (one 7 x 12 cm and one 12 x 12 cm)                                                                     |                                  |  |
| Cooling                     | Smart Fan                                                                                                                                                                              | System fan speed referring to chassis thermal senso<br>(Available with selected Advantech AIMB-78X, PCE- |                                  |  |
|                             | USB 2.0                                                                                                                                                                                | 2                                                                                                        | -517///17/A mamboards)           |  |
| Front I/O Interface         | PS/2                                                                                                                                                                                   | PS/2 keyboard and mouse, or PS/2 keyboard depends on the enclosed motherboard                            |                                  |  |
|                             | LED Indicators                                                                                                                                                                         | Power, HDD, temperature and fan                                                                          |                                  |  |
| Miscellaneous               | Control                                                                                                                                                                                | Power switch, system reset and alarm reset buttons                                                       |                                  |  |
|                             | Rear Panel                                                                                                                                                                             | Reserved Two 9-pin D-Sub openings, one LPT opening                                                       |                                  |  |
| Intelligent System Module   | CPU/System fan speed, CPU/System temperature (Only Advantech AIMB-78X, PCE-51XX/71XX mainboards can enable CPU fan speed temperature monitoring function of Intelligent System Module) |                                                                                                          |                                  |  |
| Hardware Monitoring         |                                                                                                                                                                                        |                                                                                                          |                                  |  |
|                             |                                                                                                                                                                                        | Operating                                                                                                | Non-Operating                    |  |
|                             | Temperature                                                                                                                                                                            | 0 ~ 40 °C (32 ~ 104 °F)                                                                                  | -20 ~ 60 °C (-4 ~ 140 °F)        |  |
| Environmental               | Humidity                                                                                                                                                                               | 10 ~ 85% @ 40 °C, non-condensing                                                                         | 10 ~ 95% @ 40 °C, non-condensing |  |
|                             | Vibration (5 ~ 500 Hz)                                                                                                                                                                 | 1 Grms                                                                                                   | 2 G                              |  |
|                             | Shock                                                                                                                                                                                  | 10 G (with 11 ms duration, half sine wave)                                                               |                                  |  |
| Physical Characteristics    | Dimensions (W x H x D)                                                                                                                                                                 | 200 x 320 x 480 mm (7.9" x 12.6" x 18.9")                                                                |                                  |  |
| i ilysicai Oliaiaciëlistics | Weight                                                                                                                                                                                 | 14 kg (30.8 lb)                                                                                          |                                  |  |