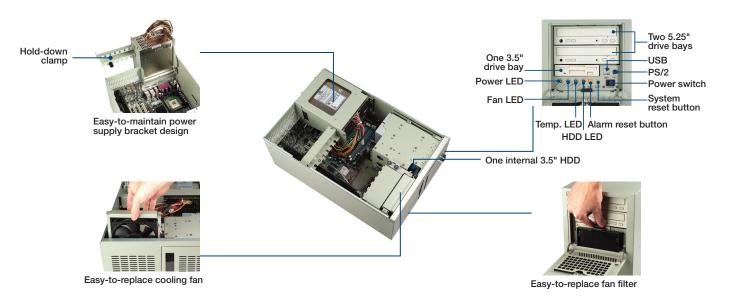

#### **Features**

- Two 5.25" and two 3.5" shock-resistant drive bays
- Lockable front door to prevent unauthorized access
- LED indicators and alarm notification for system fault detection
- Easy-to-maintain system fan and air filter
- Low noise PWM controlled
- Built-in Intelligent System Module enables whole system fan control and remote manageability

#### **C** € FCC

|                             |                                                                                                                                                                                        | External                                                                                                 | Internal                         |  |
|-----------------------------|----------------------------------------------------------------------------------------------------------------------------------------------------------------------------------------|----------------------------------------------------------------------------------------------------------|----------------------------------|--|
| Drive Bay                   | 5.25"                                                                                                                                                                                  | 2                                                                                                        | -                                |  |
|                             | 3.5"                                                                                                                                                                                   | 1                                                                                                        | 1                                |  |
|                             | Fan                                                                                                                                                                                    | 1 (12 cm / 82 CFM)                                                                                       |                                  |  |
| Cooling                     | Air Filters                                                                                                                                                                            | 2 (one 7 x 12 cm and one 12 x 12 cm)                                                                     |                                  |  |
| Cooling                     | Smart Fan                                                                                                                                                                              | System fan speed referring to chassis thermal senso<br>(Available with selected Advantech AIMB-78X, PCE- |                                  |  |
|                             | USB 2.0                                                                                                                                                                                | 2                                                                                                        | -517///17/A mamboards)           |  |
| Front I/O Interface         | PS/2                                                                                                                                                                                   | PS/2 keyboard and mouse, or PS/2 keyboard depends on the enclosed motherboard                            |                                  |  |
|                             | LED Indicators                                                                                                                                                                         | Power, HDD, temperature and fan                                                                          |                                  |  |
| Miscellaneous               | Control                                                                                                                                                                                | Power switch, system reset and alarm reset buttons                                                       |                                  |  |
|                             | Rear Panel                                                                                                                                                                             | Reserved Two 9-pin D-Sub openings, one LPT opening                                                       |                                  |  |
| Intelligent System Module   | CPU/System fan speed, CPU/System temperature (Only Advantech AIMB-78X, PCE-51XX/71XX mainboards can enable CPU fan speed temperature monitoring function of Intelligent System Module) |                                                                                                          |                                  |  |
| Hardware Monitoring         |                                                                                                                                                                                        |                                                                                                          |                                  |  |
|                             |                                                                                                                                                                                        | Operating                                                                                                | Non-Operating                    |  |
|                             | Temperature                                                                                                                                                                            | 0 ~ 40 °C (32 ~ 104 °F)                                                                                  | -20 ~ 60 °C (-4 ~ 140 °F)        |  |
| Environmental               | Humidity                                                                                                                                                                               | 10 ~ 85% @ 40 °C, non-condensing                                                                         | 10 ~ 95% @ 40 °C, non-condensing |  |
|                             | Vibration (5 ~ 500 Hz)                                                                                                                                                                 | 1 Grms                                                                                                   | 2 G                              |  |
|                             | Shock                                                                                                                                                                                  | 10 G (with 11 ms duration, half sine wave)                                                               |                                  |  |
| Physical Characteristics    | Dimensions (W x H x D)                                                                                                                                                                 | 200 x 320 x 480 mm (7.9" x 12.6" x 18.9")                                                                |                                  |  |
| i ilysicai Oliaiaciëlistics | Weight                                                                                                                                                                                 | 14 kg (30.8 lb)                                                                                          |                                  |  |