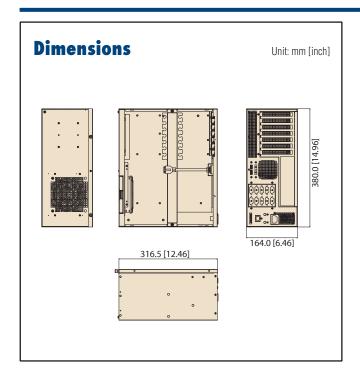

### **Specifications**

| Delice Dec                  |                      | External                                                              | Internal                    |  |
|-----------------------------|----------------------|-----------------------------------------------------------------------|-----------------------------|--|
| Drive Bay                   | 3.5"                 | -                                                                     | 1                           |  |
|                             | Fans                 | 1 (12cm/82 CFM )                                                      |                             |  |
| Cooling                     | Air Filter           | Yes                                                                   |                             |  |
|                             | Smart Fan            | System fan speed referring to CPU temperature                         |                             |  |
| Front I/O Interface         | USB 2.0              | 2 (2 more USB 2.0 or USB 3.0 with optional USB cables)                |                             |  |
| FIUIL I/O IIILEITAGE        | COM                  | 2 (8 D-sub openings supporting up to 10 COMs with optional COM cables |                             |  |
|                             | LED Indicators       | Power status and HDD activity                                         |                             |  |
| Miscellaneous               | Control              | Power switch                                                          |                             |  |
|                             | Front panel          | 8 x D-sub openings, 2 x USB openings                                  |                             |  |
|                             |                      | Operating                                                             | Non-Operating               |  |
|                             | Temperature          | 0 ~ 40 °C (32 ~ 104 °F)                                               | -40 ~ 60 °C (-40 ~ 140 °F)  |  |
| Environment                 | Humidity             | 95% @ 40 °C, non-condensing                                           | 95% @ 40 °C, non-condensing |  |
|                             | Vibration (5~500Hz)  | 1 Grms (5~500Hz)                                                      | 2.0 G                       |  |
|                             | Shock                | 10G (with 11 ms duration, half sine wave                              |                             |  |
| Physical Characteristics    | Dimensions(W x H x D | 380 x 164 x 316.5 mm (15" x 6.5" x 12.5")                             |                             |  |
| r ilysical Olialacteristics | Weight               | 5.6 kg (12.35lb)                                                      |                             |  |