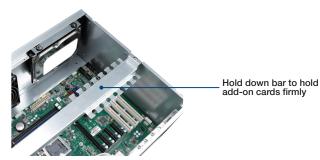

### **Inside View**

Shock-resistant drive bay for holding an 3.5" HDD or dual 2.5" HDDs/SSDs.