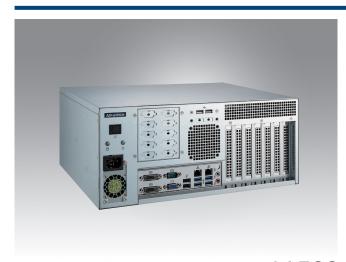

## Desktop/Wallmount Chassis with rich front I/O Interfaces for ATX Motherboard

#### **Features**

- Supports ATX motherboard
- Front I/O interfaces of 10 COMs, 4 USBs
- 4-pin low-noise PWM fan
- Shockproof drive bay for one 3.5" or two 2.5" HDD/SSD

### **Front View**