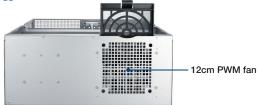

n (5~500Hz)  | 1 Grms (5~500Hz)                                                      | 2.0 G                       |  |
|                             | Shock                | 10G (with 11 ms duration, half sine wave                              |                             |  |
| Physical Characteristics    | Dimensions(W x H x D | 380 x 164 x 316.5 mm (15" x 6.5" x 12.5")                             |                             |  |
| r ilysical Olialacteristics | Weight               | 5.6 kg (12.35lb)                                                      |                             |  |

### **Front View**

# Power LED Dual USB 2.0 Ports Power Button HDD LED Dual USB 2.0 Ports

Note: The openings only compatible with USB, COM cables listed in optional accessories

### **Rear View**



Easy-to-maintain fan filter

### **Inside View**



Shock-resistant drive bay for holding an 3.5" HDD or dual 2.5" HDDs/SSDs.





## **Ordering Information**

| Part Number   | 80 Plus Grade | Power Supply<br>Type | Wattage | Switch |
|---------------|---------------|----------------------|---------|--------|
| IPC-7120S-25Z | Bronze        | Single               | 250W    | ATX    |
| IPC-7120S-35Z | Bronze        | Single               | 350W    | ATX    |

## **Optional Accessories**

| Ordering P/N  | Description                                          |
|---------------|------------------------------------------------------|
| 989K008734    | Frame to fix two 2.5" HDDs/SSDs in a 3.5" driver bay |
| 1700011592    | 2-ports USB 2.0 Cable                                |
| 1700026943