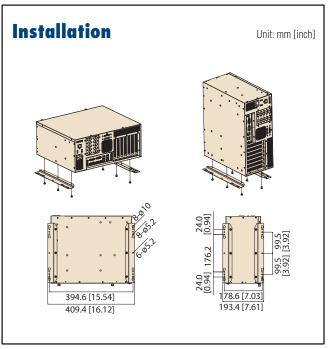

### **Specifications**

| Delice Dec                  |                      | External                                                              | Internal                    |  |
|-----------------------------|----------------------|-----------------------------------------------------------------------|-----------------------------|--|
| Drive Bay                   | 3.5"                 | -                                                                     | 1                           |  |
|                             | Fans                 | 1 (12cm/82 CFM )                                                      |                             |  |
| Cooling                     | Air Filter           | Yes                                                                   |                             |  |
|                             | Smart Fan            | System fan speed referring to CPU temperature                         |                             |  |
| Front I/O Interface         | USB 2.0              | 2 (2 more USB 2.0 or USB 3.0 with optional USB cables)                |                             |  |
| FIUIL I/O IIILEITAGE        | COM                  | 2 (8 D-sub openings supporting up to 10 COMs with optional COM cables |                             |  |
|                             | LED Indicators       | Power status and HDD activity                                         |                             |  |
| Miscellaneous               | Control              | Power switch                                                          |                             |  |
|                             | Front panel          | 8 x D-sub openings, 2 x USB openings                                  |                             |  |
|                             |                      | Operating                                                             | Non-Operating               |  |
|                             | Temperature          | 0 ~ 40 °C (32 ~ 104 °F)                                               | -40 ~ 60 °C (-40 ~ 140 °F)  |  |
| Environment                 | Humidity             | 95% @ 40 °C, non-condensing                                           | 95% @ 40 °C, non-condensing |  |
|                             | Vibration (5~500Hz)  | 1 Grms (5~500Hz)                                                      | 2.0 G                       |  |
|                             | Shock                | 10G (with 11 ms duration, half sine wave                              |                             |  |
| Physical Characteristics    | Dimensions(W x H x D | 380 x 164 x 316.5 mm (15" x 6.5" x 12.5")                             |                             |  |
| r ilysical Olialacteristics | Weight               | 5.6 kg (12.35lb)                                                      |                             |  |

### **Front View**

### **Rear View**

Easy-to-maintain fan filter