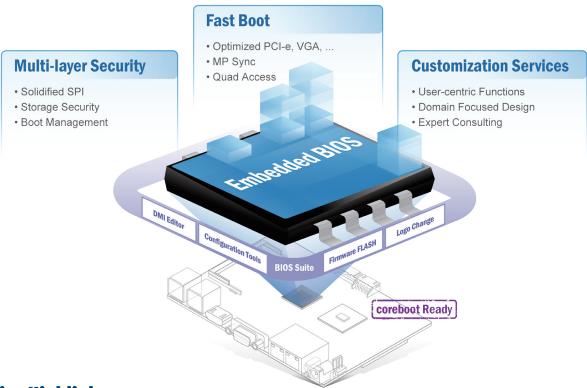

## **Service Highlights**

#### **Multi-Layer Security**

Provided are three levels of security, including solidified SPI, storage security, and boot management to protect from viruses, malware, and uncertified devices in the pre-OS environment.

### **Fast Boot**

We continue to work with ISV, to provide Fast Boot solutions with optimized PCI-e, VGA, etc., meeting 1.5 seconds boot time, especially in certain military, medical products.

### **Customization Services**

Featured are modularized designs and customizable mechanisms that speed up system development and make customization easy. Proven quality, rapid execution, and Industry-leading experience are the hallmarks of our consulting service.